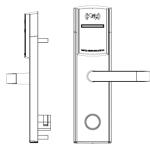

## TheRetro RFID Door Lock Features

- > 304 stainless steel
- Battery Powered
- Mifare 13.56MHz RFID technology
- Bluetooth offline technology
- Memory capacity 830 Transactions include Time/Date/Card ID/Card type/Room ID

## **TheRetro Plus Mobile Key Features**

- Bluetooth online technology
- Unlock your door from your smartphone
- > Guests download the app and unlock their room using Bluetooth
- > Each opening receives a live unlocking record to the software
- > 9 Bluetooth Keys per lock
- > Bluetooth Keys automatically expire after check-out date has lapsed
- > Free to download (iOS and Android)