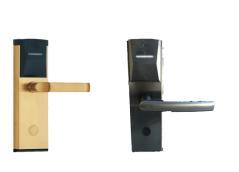

HOTELTRONIX provides various models of RFID with or without Bluetooth operated locks. These locks can be installed into a wide range of different types of doors. This Includes wooden doors, PCC doors and metal frame doors. There are no wires, but it is a real time door access control system. The locks are available in EURO and ANSI mortise types.

## TheRetro RFID Door Lock Features

- > 304 stainless steel
- Battery Powered
- Mifare 13.56MHz RFID technology
- Bluetooth offline technology
- Memory capacity 830 Transactions include Time/Date/Card ID/Card type/Room ID