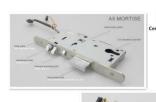

system. The locks are available in EURO and ANSI mortise types.







SEMI ONLINE WIRELESS – TAP & ENTER

FULL ONLINE WIRELESS – DOWNLOAD, TOUCH & ENTER

FOR EMERGENCY OVERRIDE PURPOSES

## TheRetro RFID Door Lock Features

- > 304 stainless steel
- Battery Powered
- Mifare 13.56MHz RFID technology
- Bluetooth offline technology
- Memory capacity 830 Transactions include Time/Date/Card ID/Card type/Room ID

## **TheRetro Plus Mobile Key Features**

- Bluetooth online technology
- Unlock your door from your smartphone
- > Guests download the app and unlock their room using Bluetooth
- > Each opening receives a live unlocking record to the software
- > 9 Bluetooth Keys per lock
- > Bluetooth Keys automatically expire after check-out date has lapsed
- > Free to download (iOS and Android)





Email: sales@hoteltronix.co.za











## **Mortise**

Suitable for both Euro and ANSI mortises