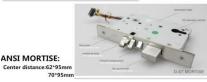

URO and ANSI mortise types.







SEMI ONLINE WIRELESS – TAP & ENTER

FULL ONLINE WIRELESS – DOWNLOAD, TOUCH & ENTER

FOR EMERGENCY OVERRIDE PURPOSES

## TheRetro RFID Door Lock Features

- > 304 stainless steel
- Battery Powered
- Mifare 13.56MHz RFID technology
- Bluetooth offline technology
- Memory capacity 830 Transactions include Time/Date/Card ID/Card type/Room ID

## **TheRetro Plus Mobile Key Features**

- Bluetooth online technology
- Unlock your door from your smartphone
- > Guests download the app and unlock their room using Bluetooth
- > Each opening receives a live unlocking record to the software
- > 9 Bluetooth Keys per lock
- > Bluetooth Keys automatically expire after check-out date has lapsed
- > Free to download (iOS and Android)





Email: sales@hoteltronix.co.za











## **Mortise**

Suitable for both Euro and ANSI mortises