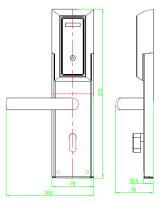

and ANSI mortise types.







SEMI ONLINE WIRELESS – TAP & ENTER

FULL ONLINE WIRELESS – DOWNLOAD, TOUCH & ENTER

FOR EMERGENCY OVERRIDE PURPOSES

## TheRetro RFID Door Lock Features

- > 304 stainless steel
- Battery Powered
- Mifare 13.56MHz RFID technology
- Bluetooth offline technology
- Memory capacity 830 Transactions include Time/Date/Card ID/Card type/Room ID

## **TheRetro Plus Mobile Key Features**

- Bluetooth online technology
- Unlock your door from your smartphone
- > Guests download the app and unlock their room using Bluetooth
- > Each opening receives a live unlocking record to the software
- > 9 Bluetooth Keys per lock
- > Bluetooth Keys automatically expire after check-out date has lapsed
- > Free to download (iOS and Android)





Email: sales@hoteltronix.co.za











## **Mortise**

Suitable for both Euro and ANSI mortises