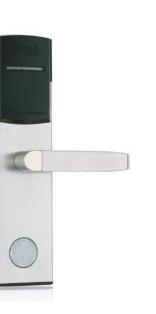

## TheRetro RFID Door Lock Features

- > 304 stainless steel
- Battery Powered
- Mifare 13.56MHz RFID technology
- Bluetooth offline technology
- Memory capacity 830 Transactions include Time/Date/Card ID/Card type/Room ID

## **TheRetro Plus Mobile Key Features**

- Bluetooth online technology
- Unlock your door from your smartphone
- > Guests download the app and unlock their room using Bluetooth
- > Each opening receives a live unlocking record to the software
- > 9 Bluetooth Keys per lock
- > Bluetooth Keys automatically expire after check-out date has lapsed
- > Free to download (iOS and Android)